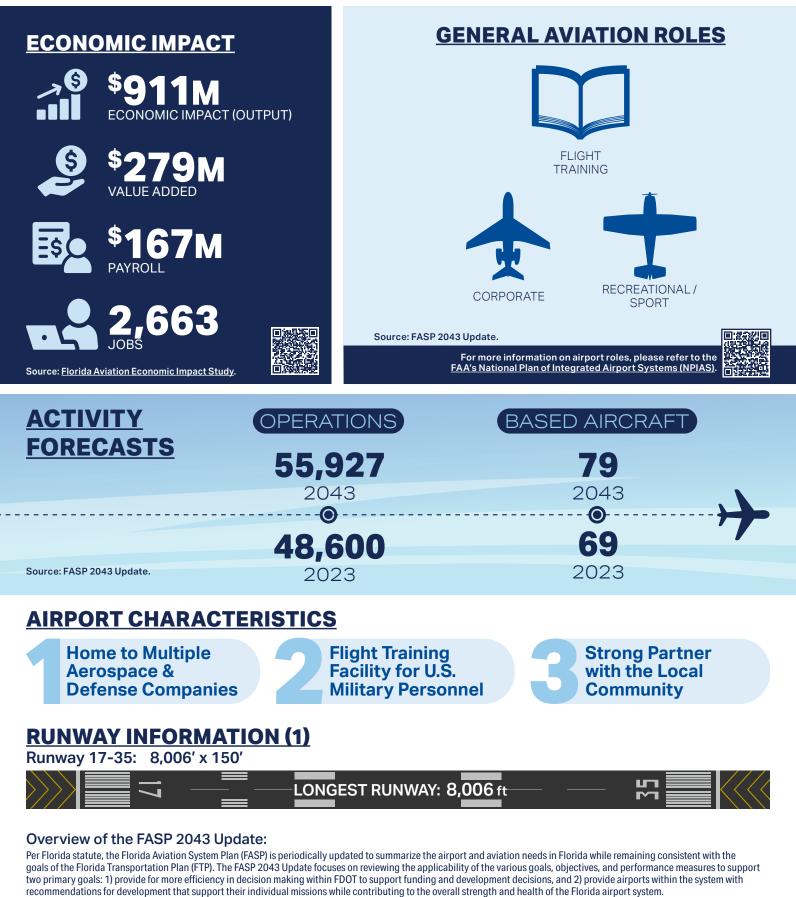

**7**4 I

Bob Sikes Airport (CEW) is a general aviation airport in Okaloosa County, approximately three miles northeast of downtown Crestview and minutes from Interstate 10. The airport has one runway (17-35) that measures 8,006 feet long by 150 feet wide and a parallel full-length taxiway capable of accommodating a wide range of aircraft.

CEW primarily supports DoD contractors providing modifications and maintenance on the field and through the fence to military aircraft and operations, including flight training and career education for U.S. military personnel that utilize the unique ILS facility with benefits of an ARFF facility/services on property. CEW is home to multiple aerospace and defense companies as well as aircraft maintenance providers. This is due, in part, to its long runway capable of accommodating demanding and sophisticated aircraft.

The airport is engaged in the community and hosts groups such as the local chapter of the Experimental Aircraft Association. Constructed as part of a public/private partnership with the involvement of Okaloosa County Airports and many other entities, the Northwest Florida State College's Aviation Center of Excellence is adjacent to the airport along with the UAS Center of Excellence. This school provides aviation-related career training services and further contributes to CEW's important role in its community and within the broader economy.