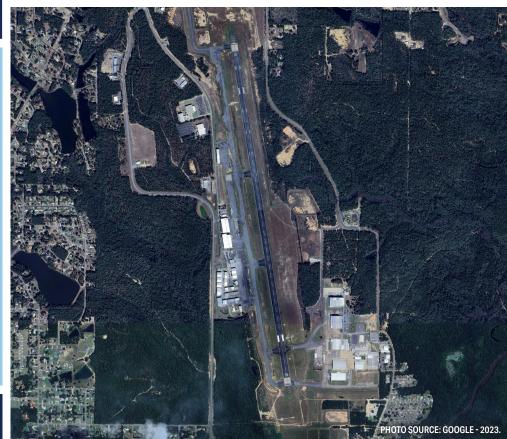

**7**4 I

Bob Sikes Airport (CEW) is a general aviation airport in Okaloosa County, approximately three miles northeast of downtown Crestview and minutes from Interstate 10. The airport has one runway (17-35) that measures 8,006 feet long by 150 feet wide and a parallel full-length taxiway capable of accommodating a wide range of aircraft.

CEW primarily supports DoD contractors providing modifications and maintenance on the field and through the fence to military aircraft and operations, including flight training and career education for U.S. military personnel that utilize the unique ILS facility with benefits of an ARFF facility/services on property. CEW is home to multiple aerospace and defense companies as well as aircraft maintenance providers. This is due, in part, to its long runway capable of accommodating demanding and sophisticated aircraft.