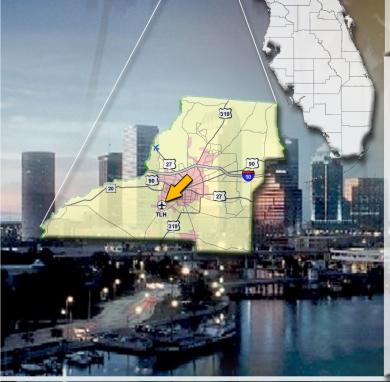

# TALLAHASSEE REGIONAL AIRPORT

AIRPORT LOCATION

Tallahassee Regional Airport is located in Leon County, approximately six miles southwest of the Tallahassee. It has easy access to I-10.